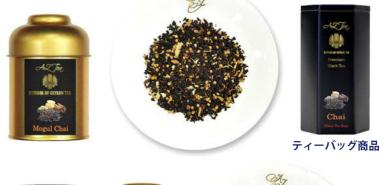

#### PREMIUM MOGUL CHAI モガールチャイ

モガール帝国の極上のチャイを再現したジンジャー シナモン、カルダモン、ナツメグ、クローブ、コリアンダー ペッパーと7種のスパイスをキャンディの無農薬茶葉に バランスよく配合し作り上げたスパイシーで甘くて 美味しいインド風スパイシーチャイミルクティー