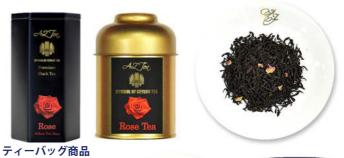

#### PREMIUM ROSE TEA

プレミアムローズティー 無農薬のディンブラ茶葉に天然薔薇が奏でる極上の フローラルハーモニー。 薔薇の花弁とエキスが作り出す上品な香りと甘味が 癒しの心安らぐ一時を楽しめるフラワリーな紅茶