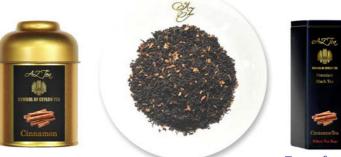

#### PREMIUM CINNAMON TEA プレミアムシナモンティー

無農薬ディンブラ茶葉使用の世界で最も質の良い 薫り高いシナモンと評判のスリランカ産シナモン チップとシナモンオイルを配合した薫り高い甘味 のあるプレミアムシナモンティー