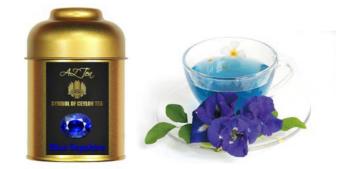

### ブルーサファイヤー / BLUE SAPPHIRE

美味しいアールグレーとバターフライピーが生み出す水質に よって不思議に色が変化する珍しい紅茶。

アルカリー質の水の場合濃い青から酸性に触れると濃い紫に 変化、性質の強弱で綺麗な鮮やかな青、ピンクや紫と目を楽 しませてくれ、柑橘類ベルガモットを味わえる紅茶