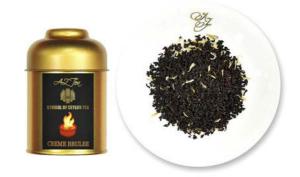

#### CREME BRULEE

クレームブリューレ

無農薬ディンブラ茶葉使用の乾燥バニラチップ バニラエキスと焦がしキャラメル入り甘いクレーム ブリューレティー。 甘いバニラと焦がしプリンの香りがデザートのクレーム ブリューレを思わせる甘い紅茶。ミルクティーのも良い!

ティーバッグ商品