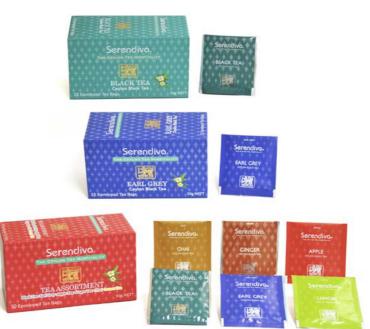

SERENDIVA TEA BAG PRODUCTS デーリーユース"セレンディーバー"ティーバッグ商品 各種アルミ袋個包装 25 又は 30 ティーバッグ入り 人気のディンブラのパンチのある細かめの茶葉を使用した 日々の大量消費向け格安商品ラインアップ。 1.本場スリランカの紅茶のプロが厳選したストレートティーには 色も濃く程よいパンチに甘味がある香り高い一杯を味わえ、 ミルクティーにも相性がいいブラックティー 25 ティーバッグ入り 2.フレーバーティーの定番、天然柑橘ベルガモットの香り と味が心と身体をいらしてくれるアールグレー 25 ティーバッグ入り 3.上記 2 種に寒い冬には心と身体がポカポカ温まる、脂っこい 料理のあとの体脂肪を気にする方に生姜入りジンジャーティー、 インド風スパイシーミルクティーのチャイ、フルーツの 定番アップルティーと程よい酸味が定番のレモンティー の計 6 種 30 ティーバッグ入りティーアソート