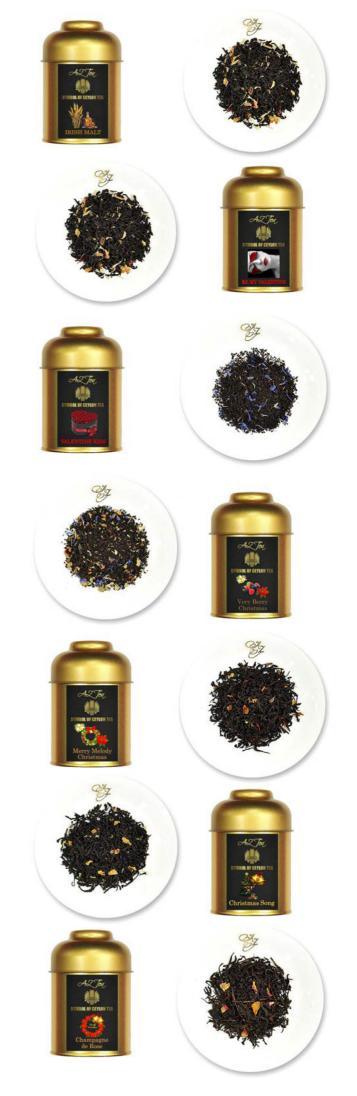

### Fancy & Seasonal Teas/ファンシー&シーズナルティー

**アイリッシュモルト / IRISH MALT** ウイスキーの本場アイルランドの麦芽の香ばしい 香りを楽しめるウイスキー酒がアクセントになった ウイスキー風味の甘い香りの大人の紅茶!

#### バレンタインキス / VALENTINE KISS

バレンタインの時期にチョコの変わりに贈るチョコ 風味の大人の紅茶。 ローズ、ハイビスカス、カカオにサトウキビの甘い 香りが漂うラム酒がアクセントになったチョコラム

風味の甘酸っぱい大人の紅茶

ビーマイバレンタイン/BE MY VALENTINE バレンタインの時期にチョコの変わりに贈るベリー とバニラが奏でる大人のハーモニー。 ブラックベリーとバニラが奏でるフルーティーな味 に少しのミックスベリーのリキュールが加わりバレンタイン の時期に大人を喜ばす少し酸味のあるフルーティーな 紅茶の贈り物

ヴェリーベリークリスマス / VERY BERRY CHRISTMAS 寒さが一段と増し年末のお祝いモードが高まる頃に 暖かい飲み物が恋しくなる時期の贈り物として甘酸っぱい ベリーミックスの紅茶に少しのベリーリキュールが よりアクセントを付けてくれる逸品

メリーメロディークリスマス/MERY MELODY CHRISTMAS 寒さが一段と増し年末のお祝いモードが高まる頃に 暖かい飲み物が恋しくなる時期のクリスマスらしい 甘い贈り物としてチョコレートオレンジブラウニー 風味の紅茶

#### クリスマスソング / CHRISTMAS SONG

寒さが一段と増し年末のお祝いモードが高まる頃に 暖かい飲み物が恋しくなる時期のクリスマスを祝う 贈り物にローズ、キャラメルにフルーツリキュール 入りお祝い事にぴったりなムーディーな紅茶

シャンパンドゥローズ/CHAMPAGNE de ROSE 寒さが一段と増し年末のお祝いモードが高まる 頃に暖かい飲み物が恋しくなる時期の贈り物として 華やかな薔薇の紅茶に甘い薔薇のリキュールが アクセントを高めたクリスマスのシャンパン代わり の紅茶