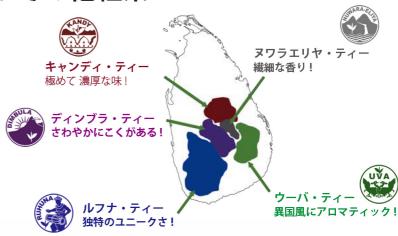

#### セイロン紅茶の5大生産地と紅茶の基本情報:

セイロン紅茶の基本は一芽二葉であり、光合成をよくする一番育った葉っぱが発酵過程でよく発酵され、紅茶の赤茶色が出るベースになります。 一番育った葉っぱが基本のリーフグレードに分類され、若い葉っぱや新芽が光合成をしない分アミノ酸が豊富に含まれ、紅茶に芳醇な香りに 甘味をたされる役割を果たします。

リープグレードのオレンジペコやペコが砕かれ、発酵時間の違いや若い葉っぱに新芽成分が加わることにより、シャンパンのような薄琥珀色の 芳醇な香りに甘味がある紅茶から、黒酢に似た濃い色の濃厚な紅茶まで変化に富んだ味わいが生まれる。 標高や雨量・寒暖の差に日光だけではなく、産地の土壌の成分も大変重要で、それぞれの産地特有の個性を紅茶にもたらす。 シングルオリジンが美味しいという謎は土壌に隠されている。原料代を安くするためにブレンドされるとそのユニークさ、良い味は壊れていきます。 特に条件がそろった各産地の恵まれた農園の紅茶はとっても良く、生産量は限られているため年間を通してスリランカの紅茶オークションで 高値で取引されている。シーズン品ともなると想像を超える高値で取引される時もある。

#### オーソドックス製法紅茶のティー グレーディングは

茶葉の形状と新芽、若い葉っぱ、育った葉っぱのどれが 入るのかで分類される。

ヌワラエリヤ ディンブラ ウバ キャンディ ルフナ

#### ヌワラエリヤ・ティー 繊細な香り!

#### キャンディ・ティー 極めて 濃厚な味!

古都キャンディはセイロン島 (スリランカ) 最後の王朝があった場所で 紅茶が最初に植えられた土地でもある。これらの中高地産の紅茶は標高 600-1200 メートルの山岳地帯で栽培されており、極めて濃厚な味の 紅茶を生み出している。濃厚で程良い香りの紅茶がお好みの方には お勧めです。ミルクティーに最も適しています。

#### ディンブラ・ティー さわやかにこくがある!

コーヒー栽培がカビによるダメージで被害を受けたのち、1870年代に 最も早く紅茶栽培に転換した地方で、ディンブラはおそらく Ceylon 紅茶に次いでもっとも有名な名前である。ディブラ紅茶は中央山脈の 西側に位置する標高 1100-1700 メートルで栽培されている。 モンスーンの雨と乾燥した寒い気候は多彩な紅茶を生み出し、濃厚な 味から、淡くデリケートな味までバラエティーに富んでいる。

#### ルフナ・ティー 独特のユニークさ!

栽培されている標高が低い地方の土壌が、この紅茶のユニークさを際立たせている。 スリランカの南の地方で、今も昔も非常に優れた紅茶の栽培で知られている。 栽培は海抜高度から標高 2000 フィート (600 メートル) で行われており、土壌の 成分が葉っぱに黒っぽい色を与え抽出される液体に強い独特の味をもたらしている。 濃厚で甘い紅茶を好まれる方にお勧めで、プレーンもしくはミルクティーの どちらにも適している。

#### ウーバ・ティー 異国風にアロマティック!

ウーバ紅茶はスリランカ中央山脈の東側に位置する 標高 1100-1700 メートルの山々で栽培されている。 ウーバ紅茶が実に素晴らしい香りを持つ。 これらの紅茶は一般的に様々なブレンドに使用されて おり、その変化の富んだ特徴は、ありのままでも楽しむ ことができる。

**FBOPF Special** 

FBOPF1

FBOP - Flowery Broken Orange PEKOE