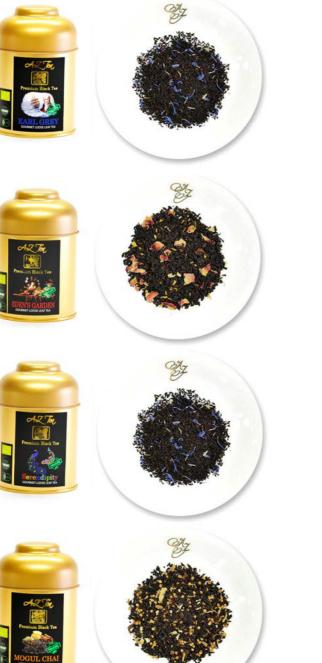

#### IMPERIAL EARL GREY インペリアルアールグレー

本物の天然ベルガモットエキスを使用した未経験の 味の美味しい本格アールグレー。地中海沿岸で育った ベルガモットをドイツで加工された最上級の自然な香り、 味を楽しめる日本市場にある唯一の本場セイロン島からの 無農薬茶葉を使用したアールグレー。 柚でもない!蜜柑でもない!ベルガモットの美味しい 不思議な味を是非、お確かめ下さい!

### LADY DIANA

レディーダイアナ(レディーグレー) 今は日本で味わえなくなった懐かしい昔を無農薬茶葉 を使用したレディーグレーです。

オレンジ、ベルガモット、レモンがバランスよく配合 された不思議な紅茶。

最初はオレンジ、次にベルガモット最後はレモンと 3つの味が楽しめる本場スリランカの紅茶ブランド が可能にした美味しいレディーグレーをレディーダイアナ の名で再び日本の皆様に

#### PREMIUM MOGUL CHAI モガールチャイ

モガール帝国の極上のチャイを再現したジンジャー シナモン、カルダモン、ナツメグ、クローブ、コリアンダー ペッパーと7種のスパイスをキャンディの無農薬茶葉に バランスよく配合し作り上げたスパイシーで甘くて 美味しいインド風スパイシーチャイミルクティー