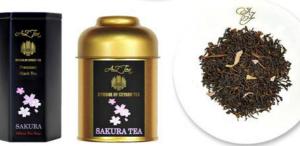

#### PREMIUM SAKURA TEA プレミアムサクラティー

無農薬の甘味なる緑茶に近いヌワラエリヤ茶葉に サクラの花弁とエキスを使用し合組みした唯一の本格サクラティー。 シソ、桜餅、梅干などと香りを試したときの感じ方は 人それぞれ違うようですが、淹れると少し甘くした桜餅 の味がする和のテーストを味わえるフラワリーな紅茶