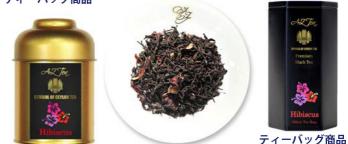

#### PREMIUM HIBISCUS TEA プレミアムハイビスカスティー

無農薬のウバ茶葉に天然ハイビスカスの花弁をふんだん に使い仕上げた酸味のあるのど越しがスーンとする クエン酸たっぷりの疲れを癒してくれる癒し効果抜群 のフラワリーな一品