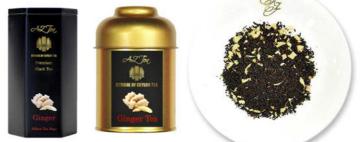

#### PREMIUM GINGER TEA プレミアムジンジャーティー

ノレミアムシノシャーティー

無農薬キャンディ茶葉使用のスリランカのスパイシーな 乾燥ジンジャーチップとジンジャーエキス入り辛味の 効いたプレミアムジンジャーティー。

スパイシーで辛味の効いた熱帯産の生姜の香りが 堪らない寒い冬には心と身体がポカポカ温まる スリランカでは年中消費されれるスパイシーな生姜紅茶