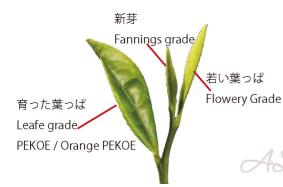

#### セイロン紅茶の5大生産地と紅茶の基本情報:

セイロン紅茶の基本は一芽二葉であり、光合成をよくする一番育った葉っぱが発酵過程でよく発酵され、紅茶の赤茶色が出るベースになります。 一番育った葉っぱが基本のリーフグレードに分類され、若い葉っぱや新芽が光合成をしない分アミノ酸が豊富に含まれ、紅茶に芳醇な香りに 甘味をたされる役割を果たします。

リープグレードのオレンジペコやペコが砕かれ、発酵時間の違いや若い葉っぱに新芽成分が加わることにより、シャンパンのような薄琥珀色の 芳醇な香りに甘味がある紅茶から、黒酢に似た濃い色の濃厚な紅茶まで変化に富んだ味わいが生まれる。 標高や雨量・寒暖の差に日光だけではなく、産地の土壌の成分も大変重要で、それぞれの産地特有の個性を紅茶にもたらす。 シングルオリジンが美味しいという謎は土壌に隠されている。原料代を安くするためにブレンドされるとそのユニークさ、良い味は壊れていきます。 特に条件がそろった各産地の恵まれた農園の紅茶はとっても良く、生産量は限られているため年間を通してスリランカの紅茶オークションで 高値で取引されている。シーズン品ともなると想像を超える高値で取引される時もある。

#### オーソドックス製法紅茶のティー グレーディングは

茶葉の形状と新芽、若い葉っぱ、育った葉っぱのどれが 入るのかで分類される。

ヌワラエリヤ ディンブラ ウバ キャンディ ルフナ