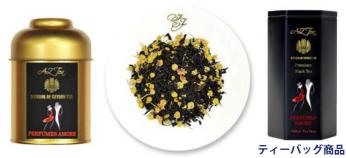

#### PERFUMES AMORE

パフュームアモレー(恋人の香り) 紅茶の本場、生産国スリランカだから実現した天然の カモミールと薔薇が奏でる極上のフローラルハーモニー。 無農薬のディンブラ茶葉に薔薇とカモミールの上品な香り と甘味が作り出す美味しさ。恋人を身近に感じさせる 何とも言えない癒しの優しい香り、蜜が入ったかのような 甘い味、淡いシャンパン色の大人の味の紅茶