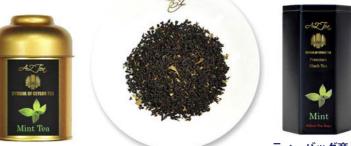

#### PREMIUM MINT TEA

プレミアムミントティー

無農薬ウバ茶葉使用の天然ミント葉っぱ入りプレミアム ミントティー。

ミントは整腸作用に優れたハーブでメタンガスを 中和する、お通じをよくしてくれる身近なハーブ として欧米やアフリカではよく消費される甘味があり、 のど越しがスーッとするミントの香りが心と身体 を癒すハーブティー