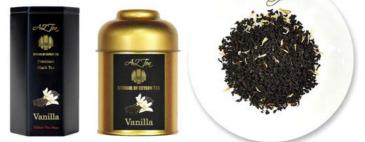

#### PREMIUM VANILLA TEA プレミアムバニラティー

無農薬ディンブラ茶葉使用の乾燥バニラチップと バニラエキス入りプレミアムバニラティー。 甘いバニラの香りが身体を癒す少し甘味のある スパイシーなバニラの味と香りがする紅茶