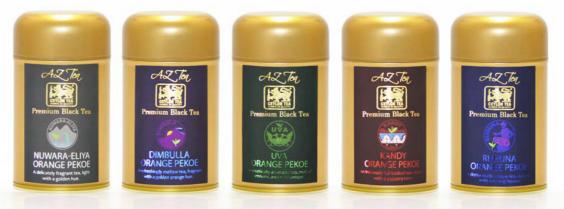

#### CEYLON 5 REGION Orange PEKOE セイロン 5 大産地オレンジペコ茶葉セレクション

セイロン島の5大紅茶生産地のヌワラエリヤ、ディンブラ、ウバ キャンディ、ルフナ地区を代表するオレンジペコリーフグレードの 無農薬茶葉を使用。緑茶に近い華やかなヌワラエリヤから 紅茶紅茶したルフナの華やかなオレンジペコまで個人のお 好みに応じてお選び頂けるラインアップをご用意し各産地 の細かい茶葉のブロークングレードでは味わえない華や かでマイルドな味わいの一杯をリーフグレードが作り出 す大き目の葉っぱの奥深い世界をお楽しみいただける逸品 各 100 グラム茶葉入り